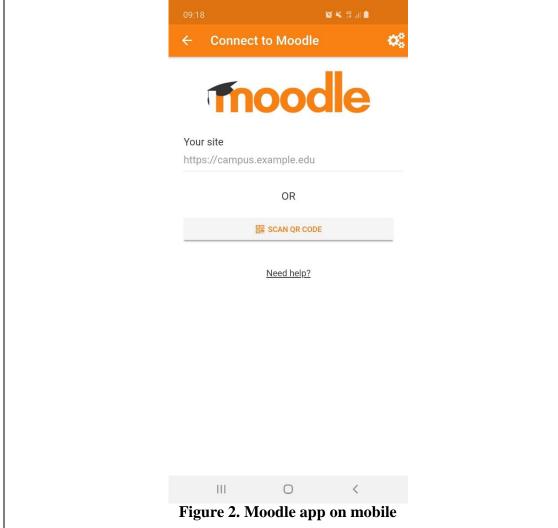

Figure 1. Moodle app on Google Play

After the user install this application should open it, Figure 2.

In this page the user should input the website of the platform: platform.culmed-project.eu.

After that should appear a page where the user should connect with his credentials, Figure 3.