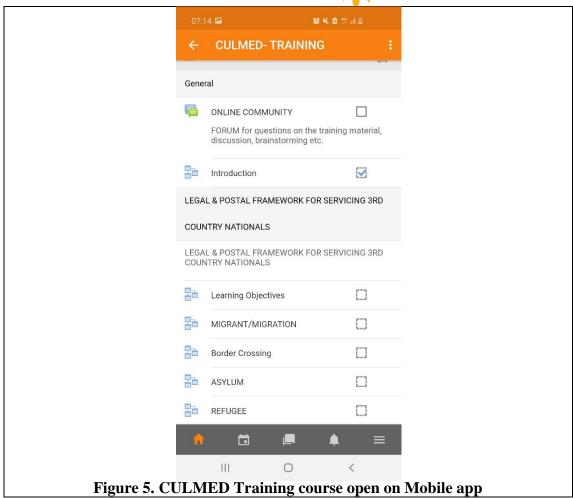

After the user authenticated with success all course that he is enrolled it will be available to access them, Figure 4.

Figure 4. Courses on Mobile app

The user can access any course from the platform through the mobile app and can also download it, Figure 5.