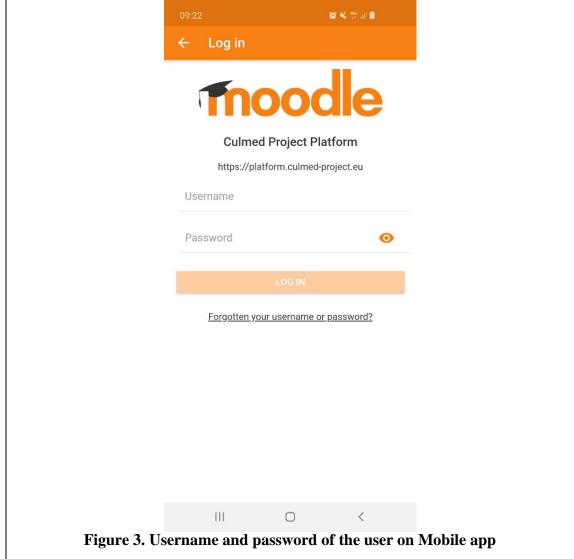

Figure 1. Moodle app on Google Play

After the user install this application should open it, Figure 2.

In this page the user should input the website of the platform: platform.culmed-project.eu.

After that should appear a page where the user should connect with his credentials, Figure 3.