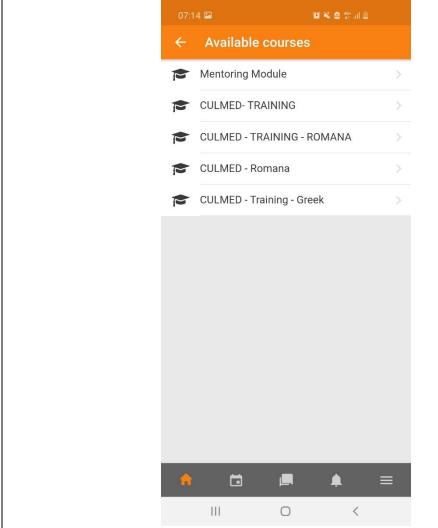

After the user authenticated with success all course that he is enrolled it will be available to access them, Figure 4.

Figure 4. Courses on Mobile app

The user can access any course from the platform through the mobile app and can also download it, Figure 5.